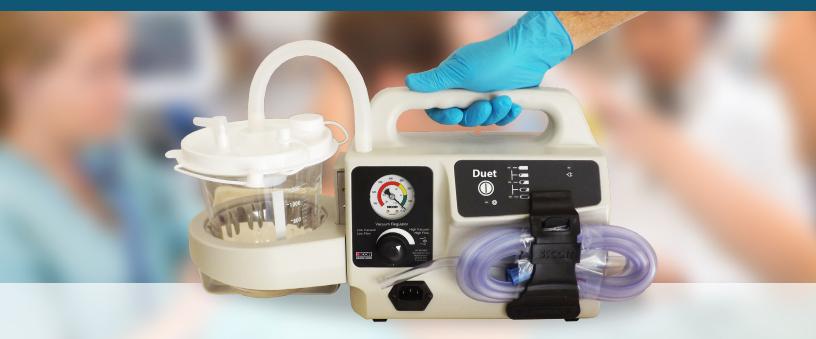

# **SSCOR Duet**

A Powerful Substitute for Wall Vacuum in an Emergency

The SSCOR Duet Portable Suction Pump is designed for the hospital crash cart, patient transport, and medical facility backup.

When an emergency situation occurs in the hospital that requires portable suction, the SSCOR Duet can easily be carried to waiting rooms and hallways, as well as triage areas outside the hospital.

## **SSCOR Duet Canister Options**

SSCOR Duet - Model 2314 comes with a Bemis 1200cc canister.

The SSCOR Duet Model 2314H accommodates a Medline or Cardinal 1200cc canister. Canister not included.

#### Standard items included with product:

Bemis Canister, 6' patient tube, SSCOR DuCanto Catheter®, AC power cord and Quickstart Guide