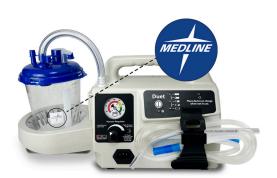

## **SSCOR Duet Canister Options**

SSCOR Duet - Model 2314 comes with a Bemis 1200cc canister.

The SSCOR Duet Model 2314H accommodates a Medline or Cardinal 1200cc canister. Canister not included.