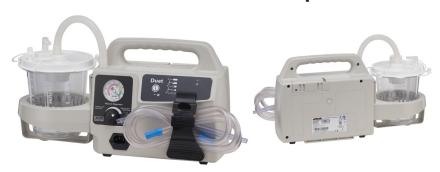

## **SSCOR Duet Canister Options**

SSCOR Duet - Model 2314 comes with a Bemis 1200cc canister.

The SSCOR Duet Model 2314H accommodates a Medline or Cardinal 1200cc canister. Canister not included.