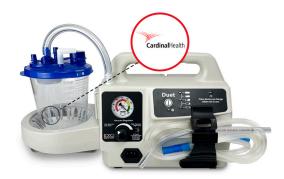

## **SSCOR Duet Canister Options**

SSCOR Duet - Model 2314 comes with a Bemis 1200cc canister.

The SSCOR Duet Model 2314H accommodates a Medline or Cardinal 1200cc canister. Canister not included.